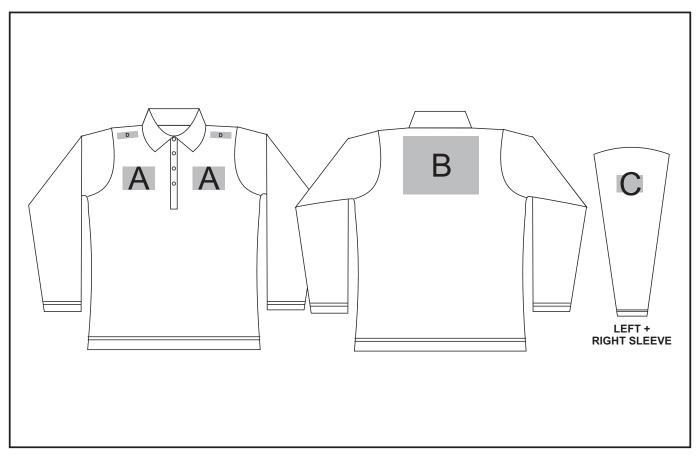

## **Branding Options:**

#### **Position A**

- 1. Embroidery (EMB) 9 colours Size: 100mm diameter
- 2. Screen Print (SA) 6 colours Size: 100mm wide x 80mm high
- 3. Digital Transfer Clothing (DTC) Full colour Size: 100mm wide x 100mm high

#### **Position B**

- 1. Embroidery (EMB) 9 colours Size: 200mm wide x 200mm high
- 2. Screen Print (SA) 6 colours Size: 260mm wide x 200mm high
- 3. Digital Transfer Clothing (DTC) Full colour Size: 210mm wide x 148mm high

#### Position C

- 1. Embroidery (EMB) 9 colours Size: 50mm diameter
- 2. Screen Print (SA) 6 colours Size: 60mm wide x 60mm high
- 3. Digital Transfer Clothing (DTC) Full colour Size: 50mm wide x 50mm high